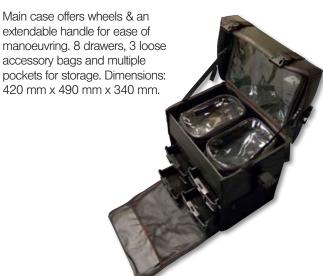

#### **Domiciliary Case**

High quality black leatherette two part domiciliary case.

Detachable smaller case with detachable shoulder strap, offers 3 loose accessory bags and cantilever trays for storage. Dimensions: 420 mm x 240 mm x 300 mm.

ACC189D Large case
ACC189E Small case
ACC189-BUN Complete Set