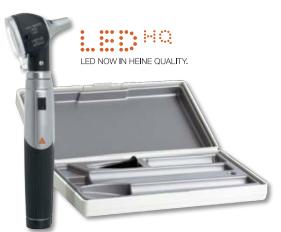

## Heine Mini-3000 LED Fibre-Optic Otoscope

Modern otoscope with LED illumination. Twice as bright as a conventional Xenon Halogen instrument, with all of the features of the Mini 3000 FO. Otoscope. Maintenance-free, no need to change the LED. Supplied with 1 x set of reusable speculi and 5 x 2.5 mm & 5 x 4 mm disposable speculi, hard case and 2 x AA batteries.

Mini 3000 LED Fibre-Optic Otoscope

ACC133T