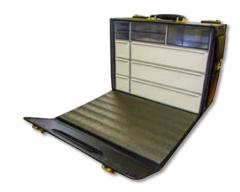

#### **Domiciliary Case - Practica 1**

The Practica 1 features a versatile wipe clean pull out drawer system in shockproof ABS with aluminium frame and key locks. Dimensions: 420 mm x 350 mm x 190 mm. Weight: 7.6 kg.

ACC189A Practica 1

#### **Domiciliary Case - Practica 2**

The Practica 2 features a versatile wipe clean pull out drawer system in shockproof ABS with aluminium frame and key locks. It has the additional benefit of a back lid, housing a useful portfolio section for carrying patient records and cards. Dimensions: 420 mm x 350 mm x 230 mm. Weight: 7 kg.

ACC189B Practica 2