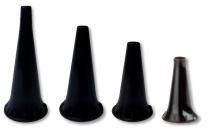

#### **Heine Reusable Speculi**

Black reusable speculi available individually, as a pack of 5 or as a set of 4. Will fit Heine range of otoscopes.

ACC134E 2.4 mm Single ACC134E-5 2.4 mm (5 Pack) ACC134F 3 mm Single ACC134F-5 3 mm (5 Pack) ACC134G 4 mm Single ACC134G-5 4 mm (5 Pack) ACC134H 5 mm Single ACC134H-5 5 mm (5 Pack) ACC134J Set Of 4