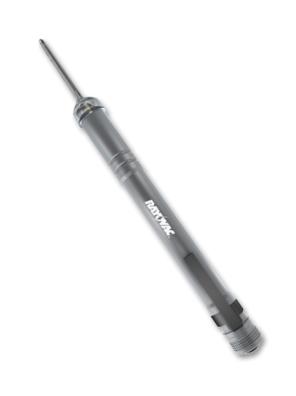

#### Rayovac LED Earlight RAYOVAC

Anodized aluminium long life earlight with pocket clip. 18 lumens and lifetime warranty. Supplied with  $2 \times AAA$  batteries and  $2 \times AAA$ 

ACC140A LED Earlight
ACC140B Replacement Tip