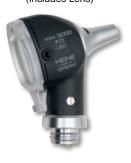

## Heine Mini-3000 LED Fibre-Optic Otoscope

Modern otoscope with LED illumination. Twice as bright as a conventional Xenon Halogen instrument, with all of the features of the Mini 3000 FO. Otoscope. Maintenance-free, no need to change the LED. Supplied with 1 x set of reusable speculi and 5 x 2.5 mm & 5 x 4 mm disposable speculi, hard case and 2 x AA batteries.

Mini 3000 LED Fibre-Optic Otoscope

ACC133T