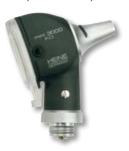

#### Heine Mini-3000 **Fibre-Optic Otoscope**

Fibre-Optic (FO) illumination otoscope for reflex-free illumination of tympanum and ear canal. Shock-proof, nonslip handle and XHI Xenon Halogen bulb. x3 magnification. Integrated on-off switch switches off automatically when returned to pocket. Supplied with 1 x set of reusable speculi and 5 x 2.5 mm & 5 x 4 mm disposable speculi, hard case and 2 x AA batteries.