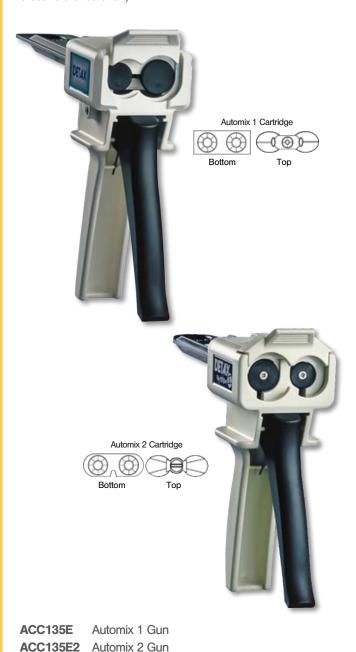

## Detax Automix Silicone DETAX Dispensing Guns

Impression taking guns suitable for Detax Automix 1 or Automix 2 impression materials. (See impression material cross reference chart).