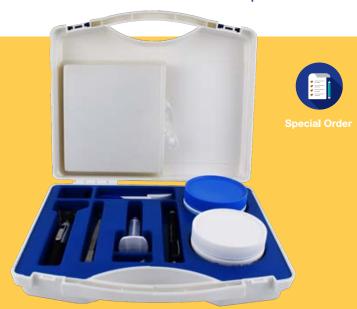

#### **Impression Kit**

Everything you need for ear impressions in one handy kit all contained in a portable carry case.

#### Includes:

- Plastic carry case
- Puresil II impression material
- Dosing scoops
- Rounded tweezers
- 4 mm Impression syringe
- Puretone LFD earlight with 2 earlies
- Heine mini 3000 otoscope
- 14 Aural speculi
- Small, medium & large foam blocks

**ACC209** 

Impression Ki