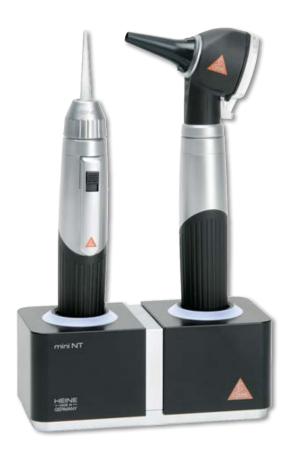

## Heine Mini-3000 Clip Lamp

Compact, long-life pocket diagnostic light with modern design and chrome head. Produces a bright, concentrated light thanks to novel XHL Xenon Halogen lens-bulb. Supplied with 2 x AA batteries. Can also be charged with optional mini NT charger (see page 21).

#### **Heine Mini NT Rechargeable Set**

MiniNT Charger set 2.5V. Consists of the miniNT table charger, 2 miniNT rechargeable batteries and 2 bottom inserts for the mini3000 rechargeable handles. With this set, existing mini3000 handles can be updated to the 2.5V rechargeable system.

Innovative, compact design. Practical and space-saving. Two independent charging compartments. Complete functionality for one or two handles at a time.

Fast charge feature. 4 hours to recharge a mini 3000 NiMH 2.5V rechargeable battery.

Automatic charging. Independent of the state of charge of the rechargeable battery. Guarantees extended battery life. Can not be overcharged. Charger switches off automatically when the battery is fully-charged.

Charge status display. Light pulses from the charging compartment to confirm the charging mode.

Also available as complete set with Heine Mini-3000 LED Fibre-Optic Otoscope and Heine Mini-3000 Penlight Torch.