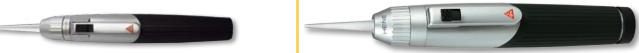

#### **Heine Earlight**

Compact, long-life pocket diagnostic light with modern design and chrome head. Produces a bright, concentrated light thanks to novel XHL Xenon Halogen lens-bulb. Supplied with 2 x AAA batteries.

## Heine Mini-3000 Clip Lamp

Compact, long-life pocket diagnostic light with modern design and chrome head. Produces a bright, concentrated light thanks to novel XHL Xenon Halogen lens-bulb. Supplied with 2 x AA batteries. Can also be charged with optional mini NT charger (see page 21).