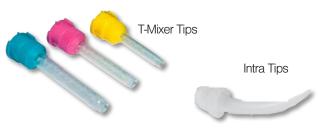

#### Impression Mixing Tips DETAX

Mixing tips for Detax silicone dispensing cartridges. Nozzles available in 6 mm and 9 mm. Clip on Intra Tips for precise injecting also available.

T-Mixer tips are shorter than standard tips, to reduces waste material and provide a faster mixing result.

ACC135D 50 x AM1 - 6 mm - Lilac 100 x AM1 - 6 mm - Lilac 100 x AM1 - 6 mm - Lilac 100 x AM1 - 9 mm - Clear 100 x AM2 - 6 mm - Pink 100 x AM2 - 9 mm - Green

 ACC135E2-TIPC
 25 x AM2 - T-Mixer - Large - Green

 ACC135E2-TIPD
 25 x AM2 - T-Mixer - Medium - Pink

 ACC135E2-TIPE
 25 x AM2 - T-Mixer - Small - Yellow

ACC135U 96 x Intra Tips - Clear