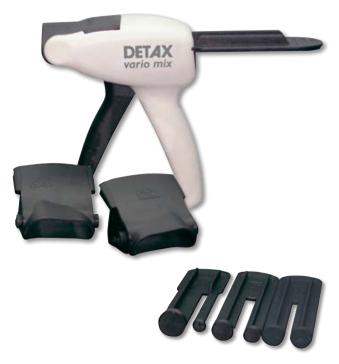

# **Detax Dual Format Dispensing Gun**

**DETAX** 

Supplied with multiple plungers for use with Automix 1, Automix 2 and Acrylon impression material.

ACC135E4 Dispensing Gun

## Detax Automix Silicone DETAX Dispensing Guns

Impression taking guns suitable for Detax Automix 1 or Automix 2 impression materials. (See impression material cross reference chart).