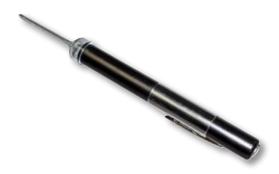

#### **Impression Syringe - Blue**

Double piston syringe suitable for impression taking. 3.5 mm nozzle.

Suggested Buy

ACC139A Syringe
ACC139A-2 2 x Syringes
ACC139A-5 5 x Syringes
ACC139B Spare Cylinder