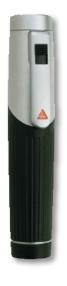

## Heine Mini-3000 Clip Lamp

Compact, long-life pocket diagnostic light with modern design and chrome head. Produces a bright, concentrated light thanks to novel XHL Xenon Halogen lens-bulb. Supplied with 2 x AA batteries. Can also be charged with optional mini NT charger (see page 21).

ACC134Q Earlight ACC134V Spare Bulb ACC134V-3 3 x Spare Bulbs ACC134T Spare Tip ACC134T-3 3 x Spare Tips

ACC133V Earlight ACC134T Spare Tip ACC134T-3 3 x Spare Tips ACC134V Spare Bulb ACC134W Replacement Collar