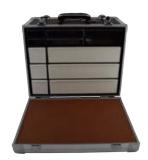

#### **Domiciliary Case - Practica 1**

The Practica 1 features a versatile wipe clean pull out drawer system in shockproof ABS with aluminium frame and key locks. Dimensions: 420 mm x 350 mm x 190 mm. Weight: 7.6 kg.

ACC189A Practica 1

#### **Domiciliary Case - Practica 2**

The Practica 2 features a versatile wipe clean pull out drawer system in shockproof ABS with aluminium frame and key locks. It has the additional benefit of a back lid, housing a useful portfolio section for carrying patient records and cards. Dimensions: 420 mm x 350 mm x 230 mm. Weight: 7 kg.

ACC189B Practica 2

#### **Domiciliary Case - Practica 3**

The Practica 3 features a versatile wipe clean pull out drawer system with front and side pockets in PVC, with key locks. Dimensions: 420 mm x 300 mm x 200 mm. Weight: 5.2 kg.

ACC189C Practica 3