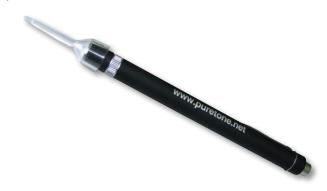

#### **Universal Impression Syringes**

These comfortable, high quality plastic syringes with one-piece moulded grippers help to reduce hand fatigue. Fitted with double "O" rings. Adult features 4 mm nozzle, while Child/CIC features a 3 mm nozzle. Available singularly or in packs of 3 or 5.