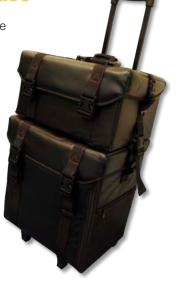

#### **Domiciliary Case**

High quality black leatherette two part domiciliary case.

Detachable smaller case with detachable shoulder strap, offers 3 loose accessory bags and cantilever trays for storage. Dimensions: 420 mm x 240 mm x 300 mm.

ACC189D Large case
ACC189E Small case
ACC189-BUN Complete Set