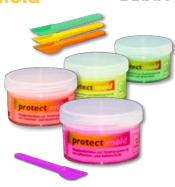

#### **Detax Protect Mold**

Floatable earmould silicone for direct/indirect fitting of noise and swim plugs. Short setting time, durable A-silicone, final hardness approx 40 Shore A. Supplied as 100 ml base + 100 ml catalyst + 2 x measuring scoops.

ACC136-S53 Neon Yellow ACC136-S54 Neon Orange ACC136-S55 Neon Pink ACC136-S56 Neon Green