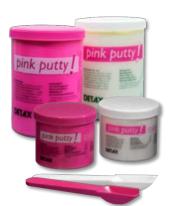

#### **Detax Pink Putty -**Addition Silicone - Tubs

General-purpose impression material with a soft creamy consistency for easy mixing, fast setting and removal. Pink Putty provides excellent cost/ performance ratio, with high detail reproduction and tear strength. Available in 2 x 500 ml tubs (120 impressions approx.) with 2 x dosing scoops or 2 x 1000 ml tubs (240 impressions approx.) with 2 x dosing scoops.

ACC135-PINK 2 x 500 ml 2 x 1000 ml ACC135-PINK-1000