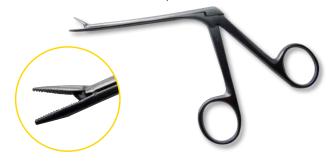

#### **Hartman Ear Forceps**

Hartman 8.5 cm crocodile forceps.

ACC456 Ear Forceps