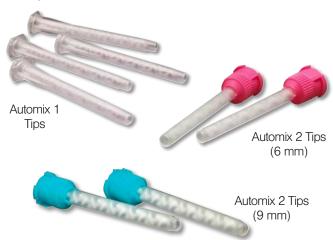

#### Impression Mixing Tips DETAX

Mixing tips for Detax silicone dispensing cartridges. Nozzles available in 6 mm and 9 mm. Clip on Intra Tips for precise injecting also available.

T-Mixer tips are shorter than standard tips, to reduces waste material and provide a faster mixing result.

ACC135D 50 x AM1 - 6 mm - Lilac 100 x AM1 - 6 mm - Lilac 100 x AM1 - 6 mm - Lilac 100 x AM1 - 9 mm - Clear 100 x AM2 - 6 mm - Pink 100 x AM2 - 9 mm - Green

 ACC135E2-TIPC
 25 x AM2 - T-Mixer - Large - Green