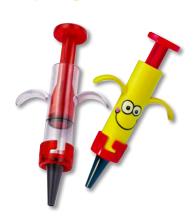

#### **Impression Syringe - Blue**

Double piston syringe suitable for impression taking. 3.5 mm nozzle.

Suggested Buy

ACC139A Syringe
ACC139A-2 2 x Syringes
ACC139A-5 5 x Syringes
ACC139B Spare Cylinder