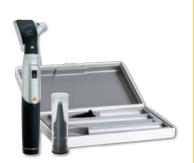

#### Heine Mini-3000 Otoscope

Direct illumination otoscope with shock-proof, nonslip handle and XHI Xenon Halogen bulb. x3 magnification. Integrated on-off switch switches off automatically when returned to pocket. Supplied with 1 x set of reusable speculi and 5 x 2.5 mm & 5 x 4 mm disposable speculi, hard case and 2 x AA batteries.

ACC133M Mini 3000 ACC134R Replacement Bulb