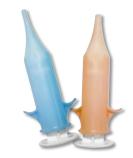

#### **Best Impression Syringes**

The compact design of the Best Impression Syringes makes them suitable for any size hand. Each syringe holds enough impression material for one complete ear impression, and features a Heine speculi disposable tip (see page 21). Available in clear/red and child versions, with 10 disposable tips.

ACC139N Clear/Red ACC139P Child