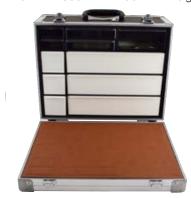

#### **Domiciliary Case - Practica 1**

The Practica 1 features a versatile wipe clean pull out drawer system in shockproof ABS with aluminium frame and key locks. Dimensions: 420 mm x 350 mm x 190 mm. Weight: 7.6 kg.

ACC189A Practica 1

#### **Domiciliary Case - Practica 2**

The Practica 2 features a versatile wipe clean pull out drawer system in shockproof ABS with aluminium frame and key locks. It has the additional benefit of a back lid, housing a useful portfolio section for carrying patient records and cards. Dimensions: 420 mm x 350 mm x 230 mm. Weight: 7 kg.

ACC189B Practica 2

#### **Domiciliary Case - Practica 3**

The Practica 3 features a versatile wipe clean pull out drawer system with front and side pockets in PVC, with key locks. Dimensions: 420 mm x 300 mm x 200 mm. Weight: 5.2 kg.

ACC189C Practica 3