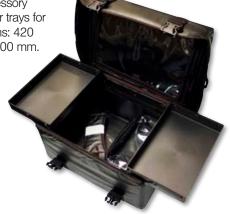

#### **Domiciliary Case**

High quality black leatherette two part domiciliary case.

Detachable smaller case with detachable shoulder strap, offers 3 loose accessory bags and cantilever trays for storage. Dimensions: 420 mm x 240 mm x 300 mm.

ACC189D Large case
ACC189E Small case
ACC189-BUN Complete Set