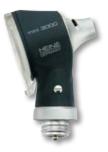

#### Heine Mini-3000 Otoscope

Direct illumination otoscope with shock-proof, nonslip handle and XHI Xenon Halogen bulb. x3 magnification. Integrated on-off switch switches off automatically when returned to pocket. Supplied with 1 x set of reusable speculi and 5 x 2.5 mm & 5 x 4 mm disposable speculi, hard case and 2 x AA batteries.

ACC133M Mini 3000 ACC134R Replacement Bulb