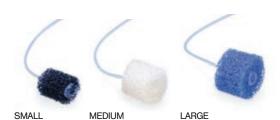

#### **Foam Blocks**

For impression taking. Available in 3 sizes. Supplied in packs of 50 or 1000.

Small - Grey (9 mm x 9 mm)

Medium - White (11 mm x 10 mm)

Large - Blue (13 mm x 9 mm)

ACC143A 50 x Small - Grey
ACC143A-20 1000 x Small - Grey
ACC143B 50 x Medium - White
ACC143B-20 1000 x Medium - White
ACC143C 50 x Large - Blue
ACC143C-20 1000 x Large - Blue