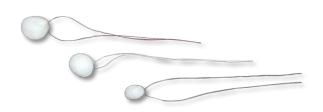

#### **Impression Syringe - Blue**

Double piston syringe suitable for impression taking. 3.5 mm nozzle.

Suggested Buy

ACC139A Syringe
ACC139A-2 2 x Syringes
ACC139A-5 5 x Syringes
ACC139B Spare Cylinder

#### **Universal Impression Syringes**

These comfortable, high quality plastic syringes with one-piece moulded grippers help to reduce hand fatigue. Fitted with double "O" rings. Adult features 4 mm nozzle, while Child/CIC features a 3 mm nozzle. Available singularly or in packs of 3 or 5.

#### **Best Impression Syringes**

The compact design of the Best Impression Syringes makes them suitable for any size hand. Each syringe holds enough impression material for one complete ear impression, and features a Heine speculi disposable tip (see page 21). Available in clear/red and child versions, with 10 disposable tips.